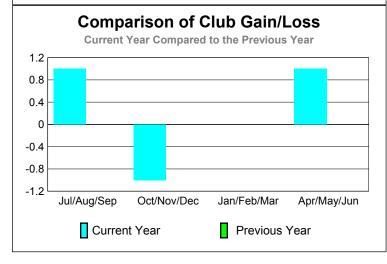

## **Club** Results Clubs 2008-2009 2009-2010 New Actual Actual Gain/ Gain/ Club New **Dropped** Loss of Loss of Month Goal Clubs Clubs Clubs Clubs Jul/Aug/Sep 0 0 0 1 Oct/Nov/Dec 1 0 -1 -1 0 Jan/Feb/Mar 0 0 0 Apr/May/Jun 0 n Totals