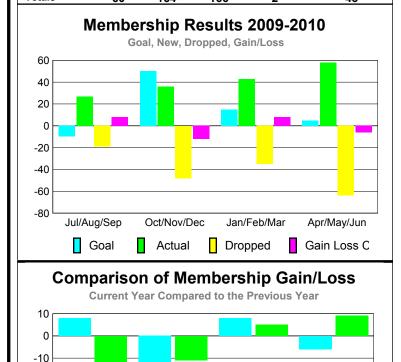

## **Club Results 2009-2010** Goal, New, Dropped, Gain/Loss 1.2 0.8 0.4 0 -0.4 -0.8 -1.2 Jul/Aug/Sep Oct/Nov/Dec Jan/Feb/Mar Others Goal Actual Dropped Gain Loss C

## YTD Status Quo Clubs 2009-2010

| <u> </u>    |                           |        |         |         |             |
|-------------|---------------------------|--------|---------|---------|-------------|
|             | <u>Membership</u> Results |        |         |         | Membership  |
|             | 2009-2010                 |        |         |         | 2008-2009   |
|             |                           |        |         |         |             |
|             | Net                       | Actual | Actual  | Gain/   | Gain/       |
|             | Memb                      | New    | Dropped | Loss of | Loss of     |
| Month       | Goal                      | Memb   | Memb    | Memb    | <u>Memb</u> |
| Jul/Aug/Sep | -10                       | 27     | -19     | 8       | -46         |
| Oct/Nov/Dec | 50                        | 36     | -48     | -12     | -11         |
| Jan/Feb/Mar | 15                        | 43     | -35     | 8       | 5           |
| Apr/May/Jun | 5                         | 58     | -64     | -6      | 9           |
| Totals      | 60                        | 164    | -166    | -2      | -43         |