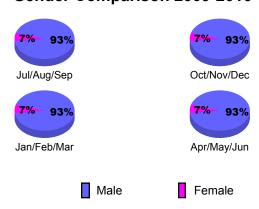

## Gender Comparison 2009-2010

Jan/Feb/Mar

Previous Year

Apr/May/Jun

Oct/Nov/Dec